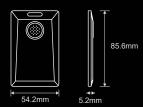

### **General specs**

| Connectivity:     | BLE 5.0                                   |
|-------------------|-------------------------------------------|
| Dimensions:       | 85.6*54.2*5.2mm (body)   Ø17.6mm (Button) |
| Color:            | Body - White                              |
|                   | Button - Blue (color customizable)        |
| Material:         | PC                                        |
| Weight:           | 20g                                       |
| IP rating:        | IP66                                      |
| Sensor:           | Accelerometer sensor                      |
| RFID:             | HF   LF/UHF(customizable)                 |
| Battery capacity: | 800mAh   Non-replaceable battery          |
| Battery lifespan: | 5 years*                                  |
|                   |                                           |