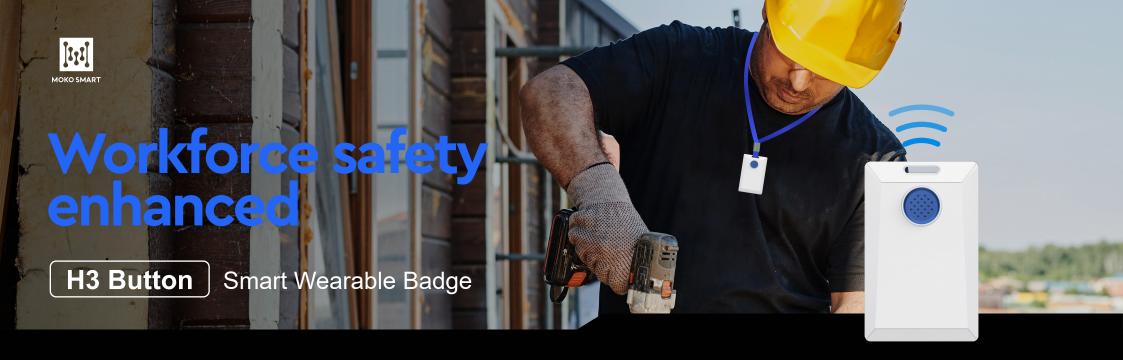

H3 Button, a sos button enlarged bluetooth wearable badge, is mainly applicable for instant SOS alerts, restriction access and location awearness, aiming at improving the workplace & staff safety in healthcare and constructions.

#### Constructions

- · Detect near-misses
- · Geo-fence alerts
- · Instant SOS alerts