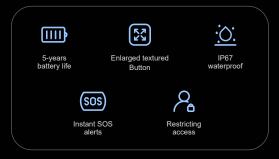

H3 Button, a sos button enlarged bluetooth wearable badge, is mainly applicable for instant SOS alerts, restriction access and location awearness, aiming at improving the workplace & staff safety in healthcare and constructions.

### **General specs**

| Connectivity:     | BLE 5.0                                   |
|-------------------|-------------------------------------------|
| Dimensions:       | 85.6*54.2*5.2mm (body)   Ø17.6mm (Button) |
| Color:            | Body - White                              |
|                   | Button - Blue (color customizable)        |
| Material:         | PC                                        |
| Weight:           | 20g                                       |
| IP rating:        | IP66                                      |
| Sensor:           | Accelerometer sensor                      |
| RFID:             | HF   LF/UHF(customizable)                 |
| Battery capacity: | 800mAh   Non-replaceable battery          |
| Battery lifespan: | 5 years*                                  |
|                   |                                           |