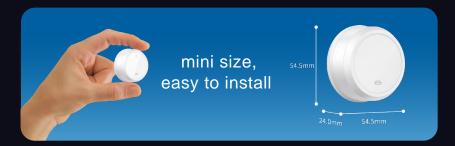

## **Application Scenarios**

| Categories                     | Parameter \                                   | /alue                                                                         |
|--------------------------------|-----------------------------------------------|-------------------------------------------------------------------------------|
| LoRa Wireless<br>Specification | LoRa Protocol                                 | LoRaWAN V1.0.3                                                                |
|                                | Lora Frequency                                | EU868/AU915/US915/AS923/IN865/KR920/RU864/AS923-1/<br>AS923-2/AS923-3/AS923-4 |
|                                | Tx Power                                      | Max 22dBm                                                                     |
|                                | Sensitivity                                   | -137dBm@SF12                                                                  |
|                                | LoRa Communication<br>Distance                | Up to 7 km (in urban open space)                                              |
| BLE Wireless<br>Specification  | Bluetooth® (BLE)                              | V4.2                                                                          |
|                                | TX Power                                      | Max 4 dBm                                                                     |
|                                | BLE Scan Distance                             | Up to 50m in free space                                                       |
|                                | BLE Scan Distance (1M PHY)                    | Up to 150m in free space                                                      |
| Power<br>Consumption           | Power Supply                                  | 200 mAh rechargeable battery                                                  |
| Physical<br>Specification      | Protection level                              | IP67                                                                          |
|                                | Dimension                                     | Φ: 54.5mm, H: 24mm                                                            |
|                                | Weight                                        | 47g                                                                           |
| Application<br>Specification   | Power Switch                                  | Hall Sensor                                                                   |
|                                | Operation Temperature/<br>Storage Temperature | -20°C ~ 60°C                                                                  |
|                                | Operation Humidity                            | 10%~90%                                                                       |
|                                | Certification                                 | CE/FCC/Reach/RoHS pending approval                                            |